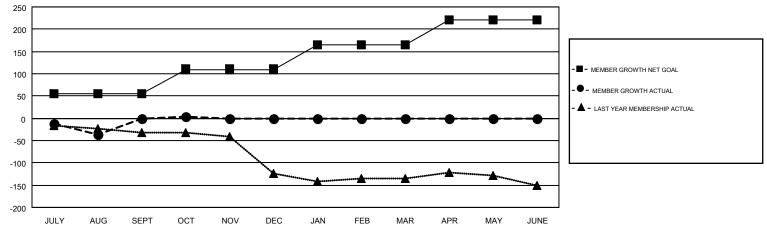

## GMT CA 1

| Clubs         |               |           |               | Members               |                           |                         |                                                    |  |
|---------------|---------------|-----------|---------------|-----------------------|---------------------------|-------------------------|----------------------------------------------------|--|
|               | RESULTS FOR   | 2019-2020 |               | RESULTS FOR 2019-2020 |                           |                         |                                                    |  |
| QUARTER       | NEW CLUB GOAL | NEW CLUBS | DROPPED CLUBS | QUARTER               | MEMBER GROWTH NET<br>GOAL | MEMBER GROWTH<br>ACTUAL | DROPPED<br>MEMBERS ACTUAL<br>(including transfers) |  |
| JULY/AUG/SEPT | 1             | 0         | 1             | JULY/AUG/SEPT         | 55                        | 111                     | 101                                                |  |
| OCT/NOV/DEC   | 1             | 0         | 0             | OCT/NOV/DEC           | 55                        | 33                      | 29                                                 |  |
| JAN/FEB/MAR   | 2             | 0         | 0             | JAN/FEB/MAR           | 55                        | 0                       | 0                                                  |  |
| APR/MAY/JUNE  | 1             | 0         | 0             | APR/MAY/JUNE          | 55                        | 0                       | 0                                                  |  |