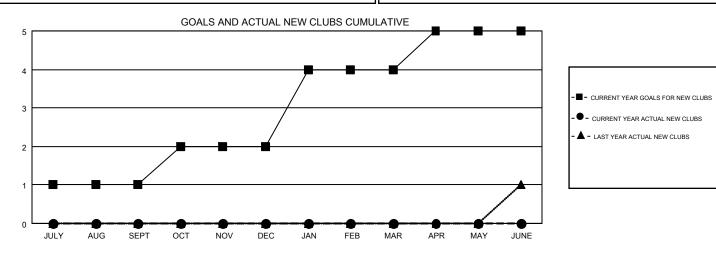

## GMT CA 1

| Clubs         |               |           |               | Members               |                           |                         |                                                    |  |
|---------------|---------------|-----------|---------------|-----------------------|---------------------------|-------------------------|----------------------------------------------------|--|
|               | RESULTS FOR   | 2019-2020 |               | RESULTS FOR 2019-2020 |                           |                         |                                                    |  |
| QUARTER       | NEW CLUB GOAL | NEW CLUBS | DROPPED CLUBS | QUARTER               | MEMBER GROWTH NET<br>GOAL | MEMBER GROWTH<br>ACTUAL | DROPPED<br>MEMBERS ACTUAL<br>(including transfers) |  |
| JULY/AUG/SEPT | 1             | 0         | 1             | JULY/AUG/SEPT         | 55                        | 111                     | 101                                                |  |
| OCT/NOV/DEC   | 1             | 0         | 0             | OCT/NOV/DEC           | 55                        | 33                      | 29                                                 |  |
| JAN/FEB/MAR   | 2             | 0         | 0             | JAN/FEB/MAR           | 55                        | 0                       | 0                                                  |  |
| APR/MAY/JUNE  | 1             | 0         | 0             | APR/MAY/JUNE          | 55                        | 0                       | 0                                                  |  |